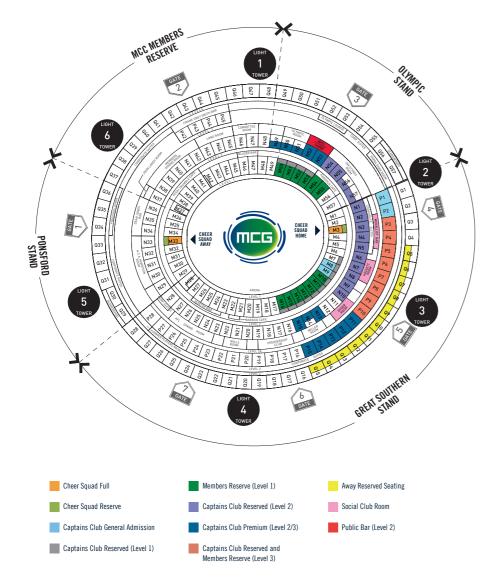

## MCG SEATING MAP

#Bound BY Blue

1300 CARLTON - 1300 227 586

careerone<sup>a</sup>