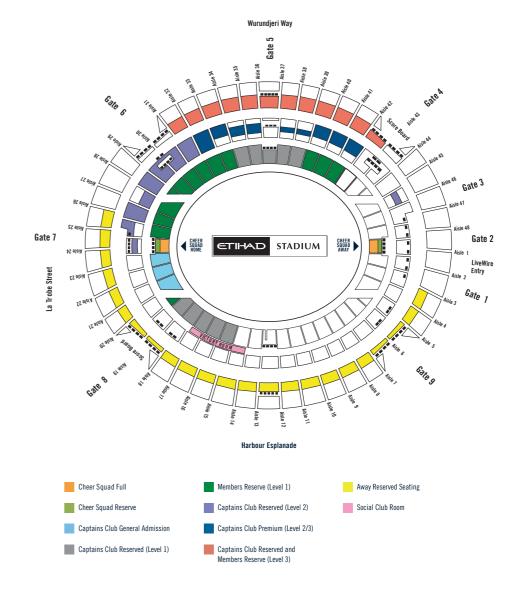

## MCG SEATING MAP

#Bound BY Blue

1300 CARLTON - 1300 227 586

careerone<sup>a</sup>